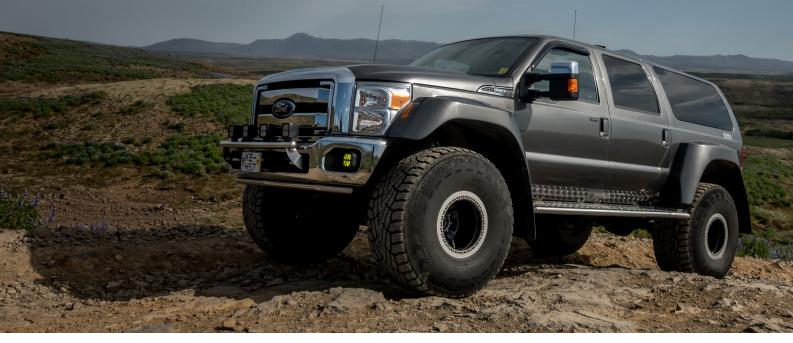

## Ford Excursion 44

This spacious truck started out in life as a normal F350 pickup truck, and then it got married to a Ford Excursion. With the 44" tires it is comfortable on the road and a go anywhere vehicle at the same time! No matter where you are this truck just feels right at home!

Passenger Capacity · Max 8

- Guide speaker system
  Crawler gear
  Four wheel drive system
  Differential locks
  - 44" wheels
- Crawler gear

About Boreal Boreal is a reliable travel company specializing in 4x4 Super Jeep tours. We offer all kinds of adven- turous excursions the whole year through, you just pick a theme: glacier, geology, geography, pho- tography and more.