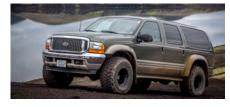

The Ford Excursion 38 is in a league of its own. It boasts a spacious interior with seating for up to seven passengers with ample luggage space in the back. Modified with 38" tires will get it through most rivers and over highland roads while maintaining unsurpassed comfort on the longer travel legs. The perfect travel companion for the family or a small group.

## Passenger capacity:

- · Max 7
- · Luxury 5