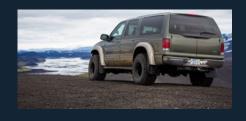

The Ford Excursion 38 is in a league of its own. It boasts a spacious interior with seating for up to seven passengers with ample luggage space in the back. Modified with 38" tires will get it through most rivers and over highland roads while maintaining unsurpassed comfort on the longer travel legs. The perfect travel companion for the family or a small group.