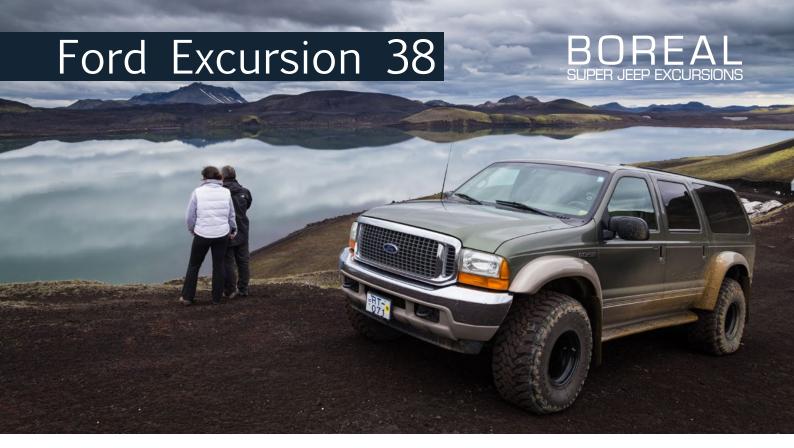

The Ford Excursion 38 is in a league of its own. It boasts a spacious interior with seating for up to seven passengers with ample luggage space in the back. Modified with 38" tires will get it through most rivers and over highland roads while maintaining unsurpassed comfort on the longer travel legs. The perfect travel companion for the family or a small group.

## Equipment:

- · Guide speaker system
- · High power stereo
- Four wheel drive
- · 7,3 liter V8 Turbo Diesel